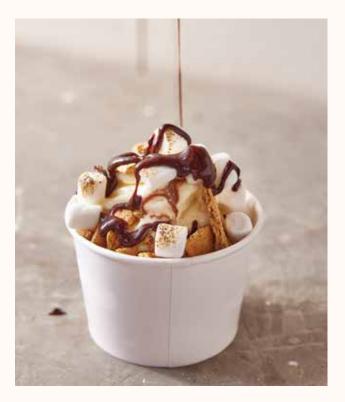

## **SWEETS**

ADD SOMETHING SWEET TO ROUND OUT YOUR MEAL

S'MORES BREAD PUDDING \$23.99 whole pie pricing (feeds up to 10)

**SEASONAL FRUIT COBBLER \$34.99** whole pie pricing (feeds up to 10)

**HOUSE-MADE SOFT SERVE \$5.95** per person